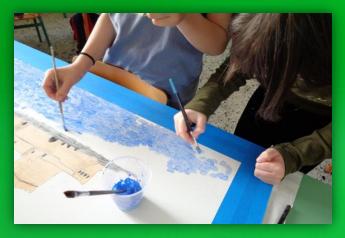

avels us"*

The beginning was ...

at the Nafplion Annex of the National Gallery

...and the periodic exhibition

"SEA in the modern Greek Painting"













the students observed the projects



#### V. Chatzis, Sailing into the Harbour

### At the school the students in action





### The students inspired from the paintings









N. Lytras, The lighthouse

### N. Lytras, Seascape

### The students inspired from the paintings



M.Economou, The ocean Economou, The fisherman's house

fppt.com

### The students inspired from the painter







### K. Maleas, Kameni, Santorini

fppt.com

### The students inspired from the painter



N. Ghikas, The water

### The students in personal creations



### The students tried the colours



# The techniquesPainting(Oil pastel & tempera)







### The techniques

### Painting & Collage of glasses

#### A student thought...

and all the student worked on a dig painting



# Painting & The techniques Collage with glasses



and the idea became a painting by all the student

fppt.com

### The teachers guided them ...

and the students experimented to a variety of art techniques.

### **Multilateral dimension**

- Social skills (cooperation)
- The History of Art (in the Modern Greek Painting)
- A colour story with blue paper (painting, creative writing)
- The crazy ship (Literature, Music, Painting)
- Using ICT (Movie Maker, PowerPoint, Skype)
- Cooperation (ETWINNING)

## Our school shared the ideas with European schools Communication by Skype





## Our poster

"Η θάλασσα μάς ταξιδεύει"

Σ.Ναυπλίου

Παράρτημα Ναυπλίου Εθνικής