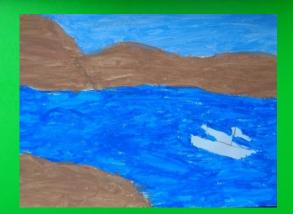

### The students inspired from the paintings

N. Lytras, The lighthouse

### N. Lytras, Seascape