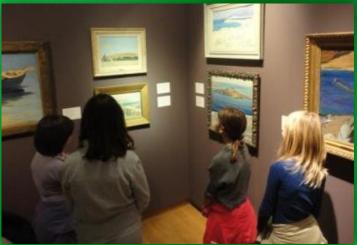

## The students to the project 2014-2015 *"The SEA travels us"*

The beginning was ...

at the Nafplion Annex of the National Gallery

...and the periodic exhibition

"SEA in the modern Greek Painting"

the students observed the projects