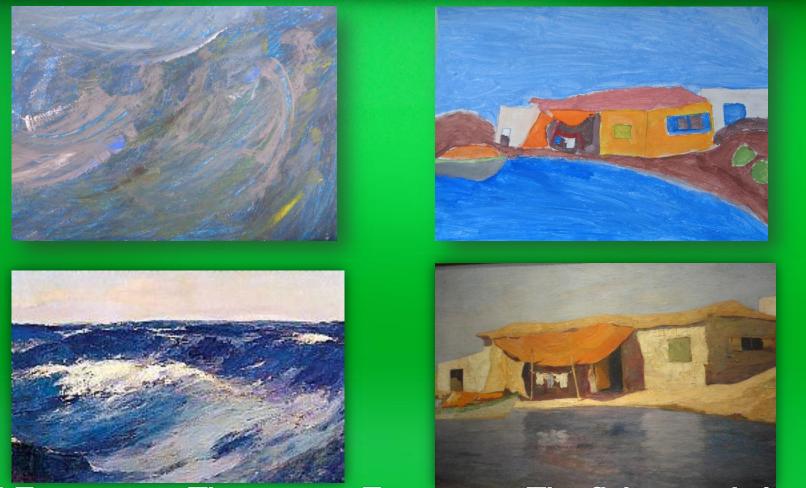

### The students inspired from the paintings

M.Economou, The ocean Economou, The fisherman's house

fppt.com

### The students inspired from the painter

N. Ghikas, The water