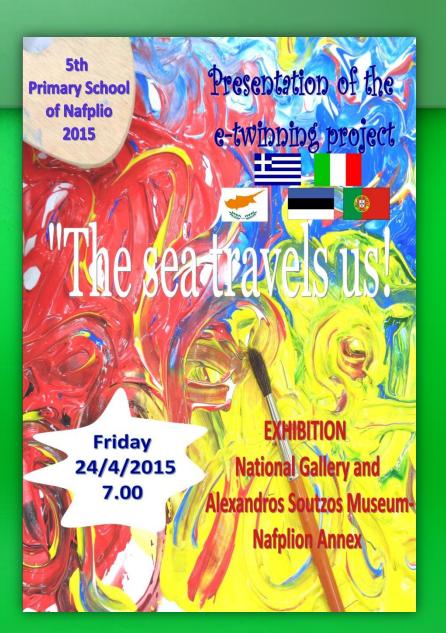

## Our poster

"Η θάλασσα μάς ταξιδεύει"

Σ.Ναυπλίου

Παράρτημα Ναυπλίου Εθνικής Πινακοθήκης και Μουσείου Αλ.Σούτζου

Έκθεση Εικαστικών Έργων

Παρουσίαση E-twinning προγράμματος

Παρασκευή 24/4/2015 7.00 μ.μ.