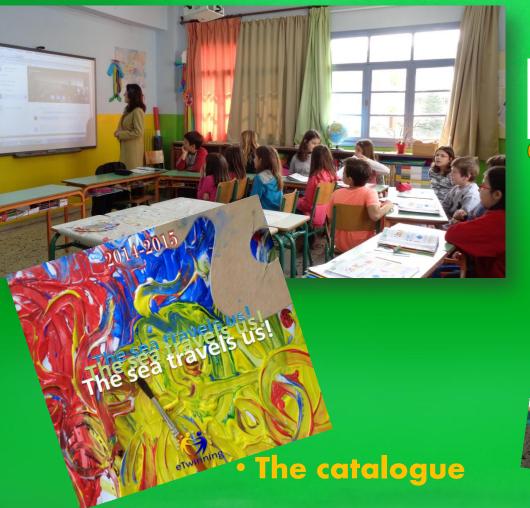

The students tried the colours



# The techniquesPainting(Oil pastel & tempera)







### The techniques

### Painting & Collage of glasses

#### A student thought...

and all the student worked on a dig painting



# Painting & The techniques Collage with glasses



and the idea became a painting by all the student

fppt.com

### The teachers guided them ...

and the students experimented to a variety of art techniques.

### **Multilateral dimension**

- Social skills (cooperation)
- The History of Art (in the Modern Greek Painting)
- A colour story with blue paper (painting, creative writing)
- The crazy ship (Literature, Music, Painting)
- Using ICT (Movie Maker, PowerPoint, Skype)
- Cooperation (ETWINNING)

## Our school shared the ideas with European schools Communication by Skype





## Our poster

"Η θάλασσα μάς ταξιδεύει"

Σ.Ναυπλίου

Παράρτημα Ναυπλίου Εθνικής Πινακοθήκης και Μουσείου Αλ.Σούτζου

Έκθεση Εικαστικών Έργων

Παρουσίαση E-twinning προγράμματος

Παρασκευή 24/4/2015 7.00 μ.μ.



### The students and the teachers

Γεώρλια Μαριλένα Κωστάκης Εφη Εβελίνα Μαρίνα Μαριβάσια
Αντώνης Κωνσταντίνος Γωγώ Σταυρίνα Κωστής Νίκος Argiri Mpiliouri Stella Mpakali Πελαγία **Thaleia Tzevrentzi**