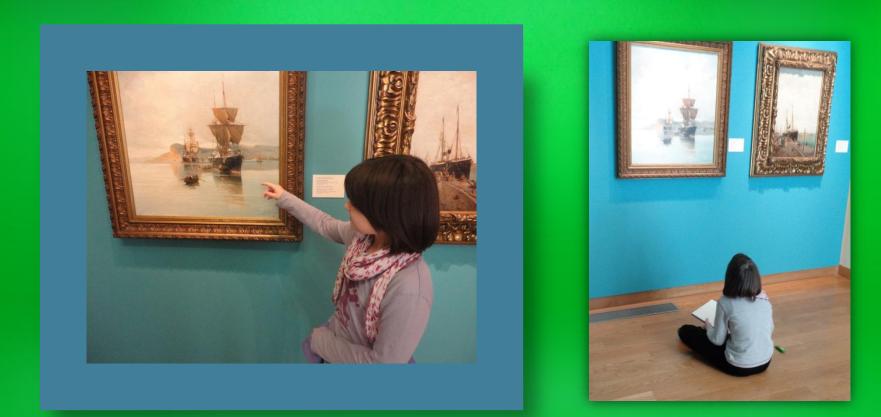

## The students to the project 2014-2015 *"The SEA travels us"*

The beginning was ...

at the Nafplion Annex of the National Gallery

...and the periodic exhibition

"SEA in the modern Greek Painting"

the students observed the projects