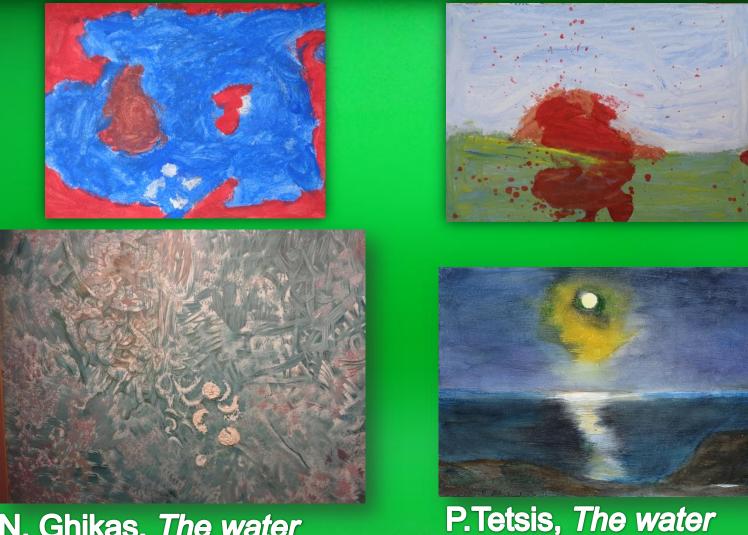

## The students to the project 2014-2015 *"The SEA travels us"*

The beginning was ...

at the Nafplion Annex of the National Gallery

...and the periodic exhibition

"SEA in the modern Greek Painting"













the students observed the projects



#### V. Chatzis, Sailing into the Harbour

### At the school the students in action





### The students inspired from the paintings









N. Lytras, The lighthouse

### N. Lytras, Seascape

### The students inspired from the paintings



M.Economou, The ocean Economou, The fisherman's house

fppt.com

### The students inspired from the painter







### K. Maleas, Kameni, Santorini

fppt.com

### The students inspired from the painter



N. Ghikas, The water

### The students in personal creations



### The students tried the colours



# The techniquesPainting(Oil pastel & tempera)







### The techniques

### Painting & Collage of glasses

#### A student thought...

and all the student worked on a dig painting



# Painting & The techniques Collage with glasses



and the idea became a painting by all the student

fppt.com

### The teachers guided them ...

and the students experimented to a variety of art techniques.

### **Multilateral dimension**

- Social skills (cooperation)
- The History of Art (in the Modern Greek Painting)
- A colour story with blue paper (painting, creative writing)
- The crazy ship (Literature, Music, Painting)
- Using ICT (Movie Maker, PowerPoint, Skype)
- Cooperation (ETWINNING)

## Our