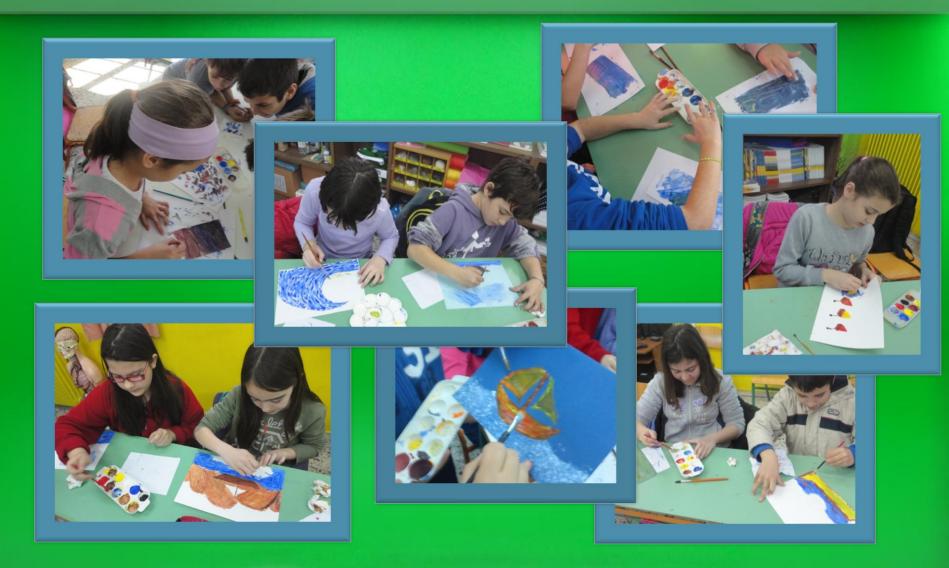

### The students in personal creations

### The students tried the colours

# The techniquesPainting(Oil pastel & tempera)