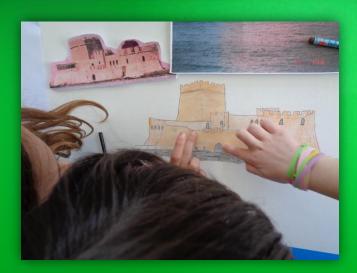

### The students inspired from the paintings

N. Lytras, The lighthouse

### N. Lytras, Seascape