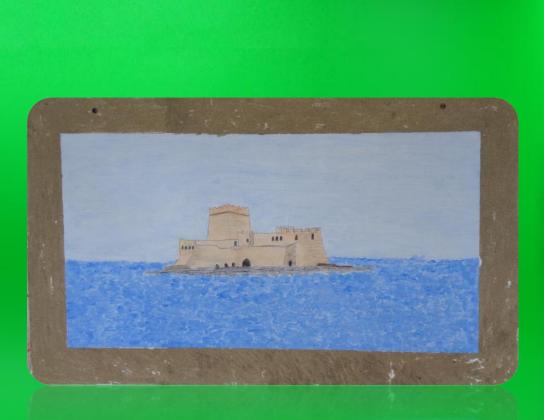

### The students inspired from the paintings

N. Lytras, The lighthouse

### N. Lytras, Seascape