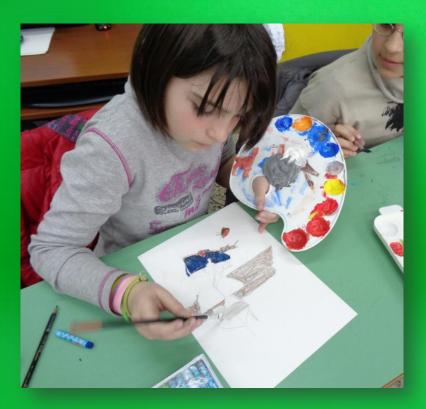

## The students to the project 2014-2015 *"The SEA travels us"*

The beginning was ...

at the Nafplion Annex of the National Gallery

...and the periodic exhibition

"SEA in the modern Greek Painting"













the students observed the projects



#### V. Chatzis, Sailing into the Harbour

### At the school the students in action





### The students inspired from the paintings









N. Lytras, The lighthouse

### N. Lytras, Seascape

### The students inspired from the paintings



M.Economou, The ocean Economou, The fisherman's house

fppt.com

### The students inspired from the painter







### K. Maleas, Kameni, Santorini

fppt.com

### The students inspired from the painter



N. Ghikas, The water

### The students in personal creations



### The students tried the colours



# The techniquesPainting(Oil pastel & tempera)







### The techniques

### Painting & Collage of glasses

#### A student thought...

and all the student worked on a dig painting



# Painting & The techniques Collage with glasses



and the idea became a painting by all the student

fppt.com

### The teachers guided them ...

and